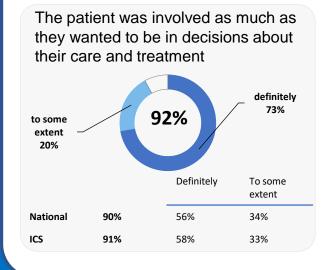

| 71% | 37%       | 35%            |  |
| ıcs      | 70% | 36%       | 34%            |  |

Comparisons with National results or those of the ICS (Integrated Care System) are indicative only, and may not be statistically significant.

# **Hill Lane Surgery**

# NHS

### **Accessing the practice**















## **GP PATIENT SURVEY**)

Results from the 2023 survey

### **Practice details**

#### **Hill Lane Surgery**

162 Hill Lane, Southampton SO15 5DD

J82207 Practice code

**409** surveys sent out

**121** surveys sent back

**30%** completion rate

## **Overall experience**



Comparisons with National results or those of the ICS (Integrated Care System) are indicative only, and may not be statistically significant.

# Hill Lane Surgery

# NHS

### **Appointment experience**