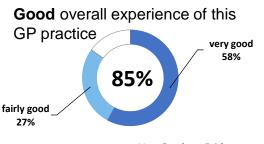

## **Overall experience**

|          |     | Very Good | Fairly<br>Good |  |
|----------|-----|-----------|----------------|--|
| National | 71% | 37%       | 35%            |  |
| ıcs      | 70% | 36%       | 34%            |  |