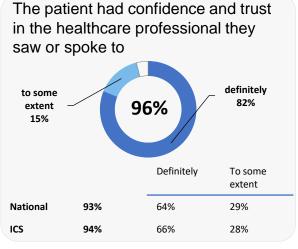

## **Overall experience**

|          |     | Very Good | Fairly<br>Good |  |
|----------|-----|-----------|----------------|--|
| National | 71% | 37%       | 35%            |  |
| ıcs      | 70% | 36%       | 34%            |  |

Comparisons with National results or those of the ICS (Integrated Care System) are indicative only, and may not be statistically significant.