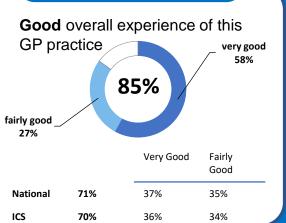

## **Overall experience**

|          |     | Very Good | Fairly<br>Good |  |
|----------|-----|-----------|----------------|--|
| National | 71% | 37%       | 35%            |  |
| ıcs      | 70% | 36%       | 34%            |  |