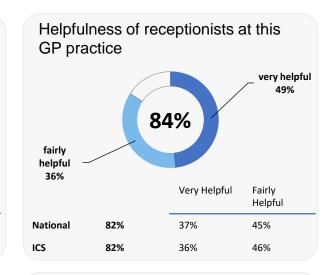

## **GP PATIENT SURVEY**)

Results from the 2023 survey

### **Practice details**

#### **Hill Lane Surgery**

162 Hill Lane, Southampton SO15 5DD

J82207 Practice code

**409** surveys sent out

**121** surveys sent back

**30%** completion rate

## **Overall experience**



|          |     | Very Good | Fairly<br>Good |  |
|----------|-----|-----------|----------------|--|
| National | 71% | 37%       | 35%            |  |
| ıcs      | 70% | 36%       | 34%            |  |

Comparisons with National results or those of the ICS (Integrated Care System) are indicative only, and may not be statistically significant.

# **Hill Lane Surgery**

# NHS

### **Accessing the practice**















## **GP PATIENT SURVEY**)

Results from the 2023 survey

### **Practice details**

#### **Hill Lane Surgery**

162 Hill Lane, Southampton SO15 5DD

J82207 Practice code

**409** surveys sent out

**121** surveys sent back

**30%** completion rate

## **Overall experience**



Comparisons with National results or those of the ICS (Integrated Care System) are indicative only, and may not be statistically significant.

# Hill Lane Surgery

# NHS

### **Appointment experience**