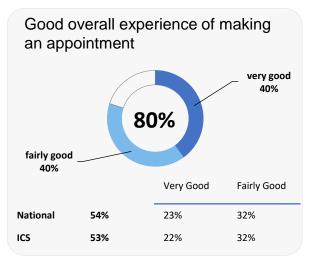

## **GP PATIENT SURVEY**)

Results from the 2023 survey

### **Practice details**

#### **Hill Lane Surgery**

162 Hill Lane, Southampton SO15 5DD

J82207 Practice code

**409** surveys sent out

**121** surveys sent back

**30%** completion rate

## **Overall experience**



|          |     | Very Good | Fairly<br>Good |  |
|----------|-----|-----------|----------------|--|
| National | 71% | 37%       | 35%            |  |
| ıcs      | 70% | 36%       | 34%            |  |

Comparisons with National results or those of the ICS (Integrated Care System) are indicative only, and may not be statistically significant.

# **Hill Lane Surgery**

# NHS

### **Accessing the practice**















## **GP PATIENT SURVEY**)

Results from the 2023 survey

### **Practice details**

#### **Hill Lane Surgery**

162 Hill Lane, Southampton SO15 5DD

J82207 Practice code

**409** surveys sent out

**121** surveys sent back

**30%** completion rate

## **Overall experience**



Comparisons with National results or those of the ICS (Integrated Care System) are indicative only, and may not be statistically significant.

# Hill Lane Surgery

# NHS

### **Appointment experience**