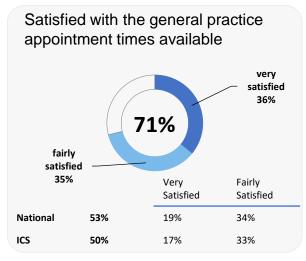

## **GP PATIENT SURVEY**)

Results from the 2023 survey

### **Practice details**

#### **Hill Lane Surgery**

162 Hill Lane, Southampton SO15 5DD

J82207 Practice code

**409** surveys sent out

**121** surveys sent back

**30%** completion rate

## **Overall experience**



|          |     | Very Good | Fairly<br>Good |  |
|----------|-----|-----------|----------------|--|
| National | 71% | 37%       | 35%            |  |
| ıcs      | 70% | 36%       | 34%            |  |

Comparisons with National results or those of the ICS (Integrated Care System) are indicative only, and may not be statistically significant.

# **Hill Lane Surgery**

# NHS

### **Accessing the practice**















## **GP PATIENT SURVEY**)

Results from the 2023 survey

### **Practice details**

#### **Hill Lane Surgery**

162 Hill Lane, Southampton SO15 5DD

J82207 Practice code

**409** surveys sent out

**121** surveys sent back

**30%** completion rate

## **Overall experience**



Comparisons with National results or those of the ICS (Integrated Care System) are indicative only, and may not be statistically significant.

# Hill Lane Surgery

# NHS

### **Appointment experience**