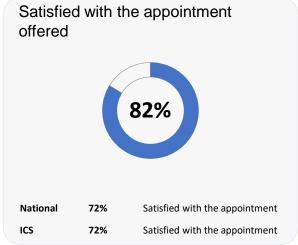

## **GP PATIENT SURVEY**)

Results from the 2023 survey

### **Practice details**

#### **Hill Lane Surgery**

162 Hill Lane, Southampton SO15 5DD

J82207 Practice code

**409** surveys sent out

**121** surveys sent back

**30%** completion rate

## **Overall experience**



|          |     | Very Good | Fairly<br>Good |  |
|----------|-----|-----------|----------------|--|
| National | 71% | 37%       | 35%            |  |
| ıcs      | 70% | 36%       | 34%            |  |

Comparisons with National results or those of the ICS (Integrated Care System) are indicative only, and may not be statistically significant.

# **Hill Lane Surgery**

# NHS

### **Accessing the practice**















## **GP PATIENT SURVEY**)

Results from the 2023 survey

### **Practice details**

#### **Hill Lane Surgery**

162 Hill Lane, Southampton SO15 5DD

J82207 Practice code

**409** surveys sent out

**121** surveys sent back

**30%** completion rate

## **Overall experience**



Comparisons with National results or those of the ICS (Integrated Care System) are indicative only, and may not be statistically significant.

# Hill Lane Surgery

# NHS

### **Appointment experience**