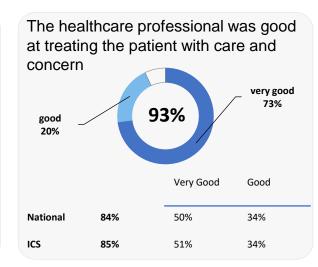

al | 71% | 37%       | 35%            |  |
| ıcs      | 70% | 36%       | 34%            |  |

Comparisons with National results or those of the ICS (Integrated Care System) are indicative only, and may not be statistically significant.

# **Hill Lane Surgery**

# NHS

### **Accessing the practice**















## **GP PATIENT SURVEY**)

Results from the 2023 survey

### **Practice details**

#### **Hill Lane Surgery**

162 Hill Lane, Southampton SO15 5DD

J82207 Practice code

**409** surveys sent out

**121** surveys sent back

**30%** completion rate

## **Overall experience**



Comparisons with National results or those of the ICS (Integrated Care System) are indicative only, and may not be statistically significant.

# Hill Lane Surgery

# NHS

### **Appointment experience**