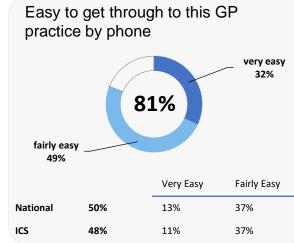

## **GP PATIENT SURVEY**)

Results from the 2023 survey

### **Practice details**

#### **Hill Lane Surgery**

162 Hill Lane, Southampton SO15 5DD

J82207 Practice code

**409** surveys sent out

**121** surveys sent back

**30%** completion rate

## **Overall experience**



|          |     | Very Good | Fairly<br>Good |  |
|----------|-----|-----------|----------------|--|
| National | 71% | 37%       | 35%            |  |
| ıcs      | 70% | 36%       | 34%            |  |

Comparisons with National results or those of the ICS (Integrated Care System) are indicative only, and may not be statistically significant.

# **Hill Lane Surgery**

# NHS

### **Accessing the practice**















## **GP PATIENT SURVEY**)

Results from the 2023 survey

### **Practice details**

#### **Hill Lane Surgery**

162 Hill Lane, Southampton SO15 5DD

J82207 Practice code

**409** surveys sent out

**121** surveys sent back

**30%** completion rate

## **Overall experience**



Comparisons with National results or those of the ICS (Integrated Care System) are indicative only, and may not be statistically significant.

# Hill Lane Surgery

# NHS

### **Appointment experience**