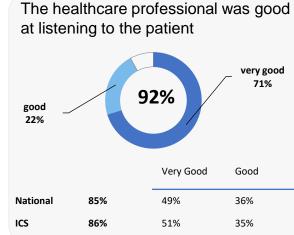

onal | 71% | 37%       | 35%            |  |
| ıcs      | 70% | 36%       | 34%            |  |

Comparisons with National results or those of the ICS (Integrated Care System) are indicative only, and may not be statistically significant.

# **Hill Lane Surgery**

# NHS

### **Accessing the practice**















## **GP PATIENT SURVEY**)

Results from the 2023 survey

### **Practice details**

#### **Hill Lane Surgery**

162 Hill Lane, Southampton SO15 5DD

J82207 Practice code

**409** surveys sent out

**121** surveys sent back

**30%** completion rate

## **Overall experience**



Comparisons with National results or those of the ICS (Integrated Care System) are indicative only, and may not be statistically significant.

# Hill Lane Surgery

# NHS

### **Appointment experience**