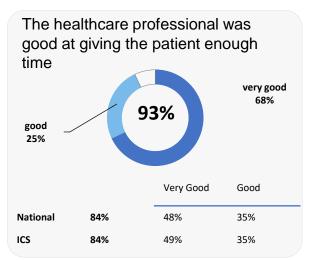

tional | 71% | 37%       | 35%            |  |
| ıcs      | 70% | 36%       | 34%            |  |

Comparisons with National results or those of the ICS (Integrated Care System) are indicative only, and may not be statistically significant.

# **Hill Lane Surgery**

# NHS

### **Accessing the practice**















## **GP PATIENT SURVEY**)

Results from the 2023 survey

### **Practice details**

#### **Hill Lane Surgery**

162 Hill Lane, Southampton SO15 5DD

J82207 Practice code

**409** surveys sent out

**121** surveys sent back

**30%** completion rate

## **Overall experience**



Comparisons with National results or those of the ICS (Integrated Care System) are indicative only, and may not be statistically significant.

# Hill Lane Surgery

# NHS

### **Appointment experience**