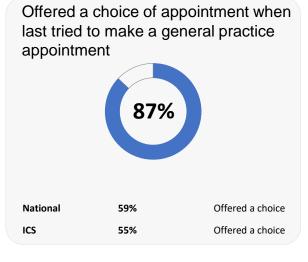

## **GP PATIENT SURVEY**)

Results from the 2023 survey

### **Practice details**

#### **Hill Lane Surgery**

162 Hill Lane, Southampton SO15 5DD

J82207 Practice code

**409** surveys sent out

**121** surveys sent back

**30%** completion rate

## **Overall experience**



|          |     | Very Good | Fairly<br>Good |  |
|----------|-----|-----------|----------------|--|
| National | 71% | 37%       | 35%            |  |
| ıcs      | 70% | 36%       | 34%            |  |

Comparisons with National results or those of the ICS (Integrated Care System) are indicative only, and may not be statistically significant.

# **Hill Lane Surgery**

# NHS

### **Accessing the practice**















## **GP PATIENT SURVEY**)

Results from the 2023 survey

### **Practice details**

#### **Hill Lane Surgery**

162 Hill Lane, Southampton SO15 5DD

J82207 Practice code

**409** surveys sent out

**121** surveys sent back

**30%** completion rate

## **Overall experience**



Comparisons with National results or those of the ICS (Integrated Care System) are indicative only, and may not be statistically significant.

# Hill Lane Surgery

# NHS

### **Appointment experience**